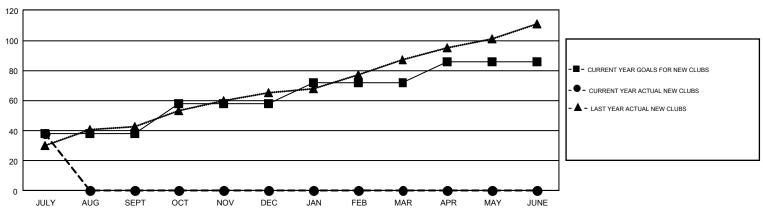

## GMT Constitutional Area 6, Group G

GMT: ANIL TULSYAN

REPORT DOES NOT INCLUDE CLUBS IN UNDISTRICTED AREAS.

|               | Clu           | bs          |               | Members               |                           |                         |                                              |  |
|---------------|---------------|-------------|---------------|-----------------------|---------------------------|-------------------------|----------------------------------------------|--|
|               | RESULTS FO    | R 2018-2019 |               | RESULTS FOR 2018-2019 |                           |                         |                                              |  |
| QUARTER       | NEW CLUB GOAL | NEW CLUBS   | DROPPED CLUBS | QUARTER               | MEMBER GROWTH NET<br>GOAL | MEMBER GROWTH<br>ACTUAL | DROPPED MEMBERS ACTUAL (including transfers) |  |
| JULY/AUG/SEPT | 38            | 38          | 1             | JULY/AUG/SEPT         | 1,107                     | 1,247                   | 468                                          |  |
| OCT/NOV/DEC   | 20            | 0           | 0             | OCT/NOV/DEC           | 1,100                     | 0                       | 0                                            |  |
| JAN/FEB/MAR   | 14            | 0           | 0             | JAN/FEB/MAR           | 606                       | 0                       | 0                                            |  |
| APR/MAY/JUNE  | 14            | 0           | 0             | APR/MAY/JUNE          | 246                       | 0                       | 0                                            |  |