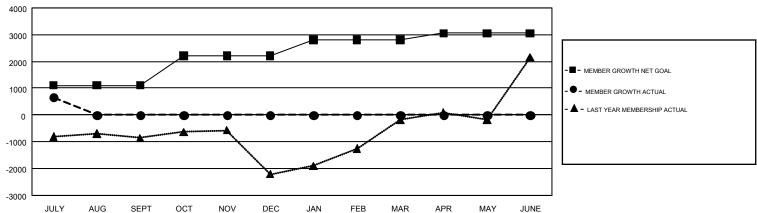

## GMT Constitutional Area 6, Group G

GMT: ANIL TULSYAN

REPORT DOES NOT INCLUDE CLUBS IN UNDISTRICTED AREAS.

|               | Clu           | bs          |               | Members               |                           |                         |                                              |  |
|---------------|---------------|-------------|---------------|-----------------------|---------------------------|-------------------------|----------------------------------------------|--|
|               | RESULTS FO    | R 2018-2019 |               | RESULTS FOR 2018-2019 |                           |                         |                                              |  |
| QUARTER       | NEW CLUB GOAL | NEW CLUBS   | DROPPED CLUBS | QUARTER               | MEMBER GROWTH NET<br>GOAL | MEMBER GROWTH<br>ACTUAL | DROPPED MEMBERS ACTUAL (including transfers) |  |
| JULY/AUG/SEPT | 38            | 38          | 1             | JULY/AUG/SEPT         | 1,107                     | 1,247                   | 468                                          |  |
| OCT/NOV/DEC   | 20            | 0           | 0             | OCT/NOV/DEC           | 1,100                     | 0                       | 0                                            |  |
| JAN/FEB/MAR   | 14            | 0           | 0             | JAN/FEB/MAR           | 606                       | 0                       | 0                                            |  |
| APR/MAY/JUNE  | 14            | 0           | 0             | APR/MAY/JUNE          | 246                       | 0                       | 0                                            |  |